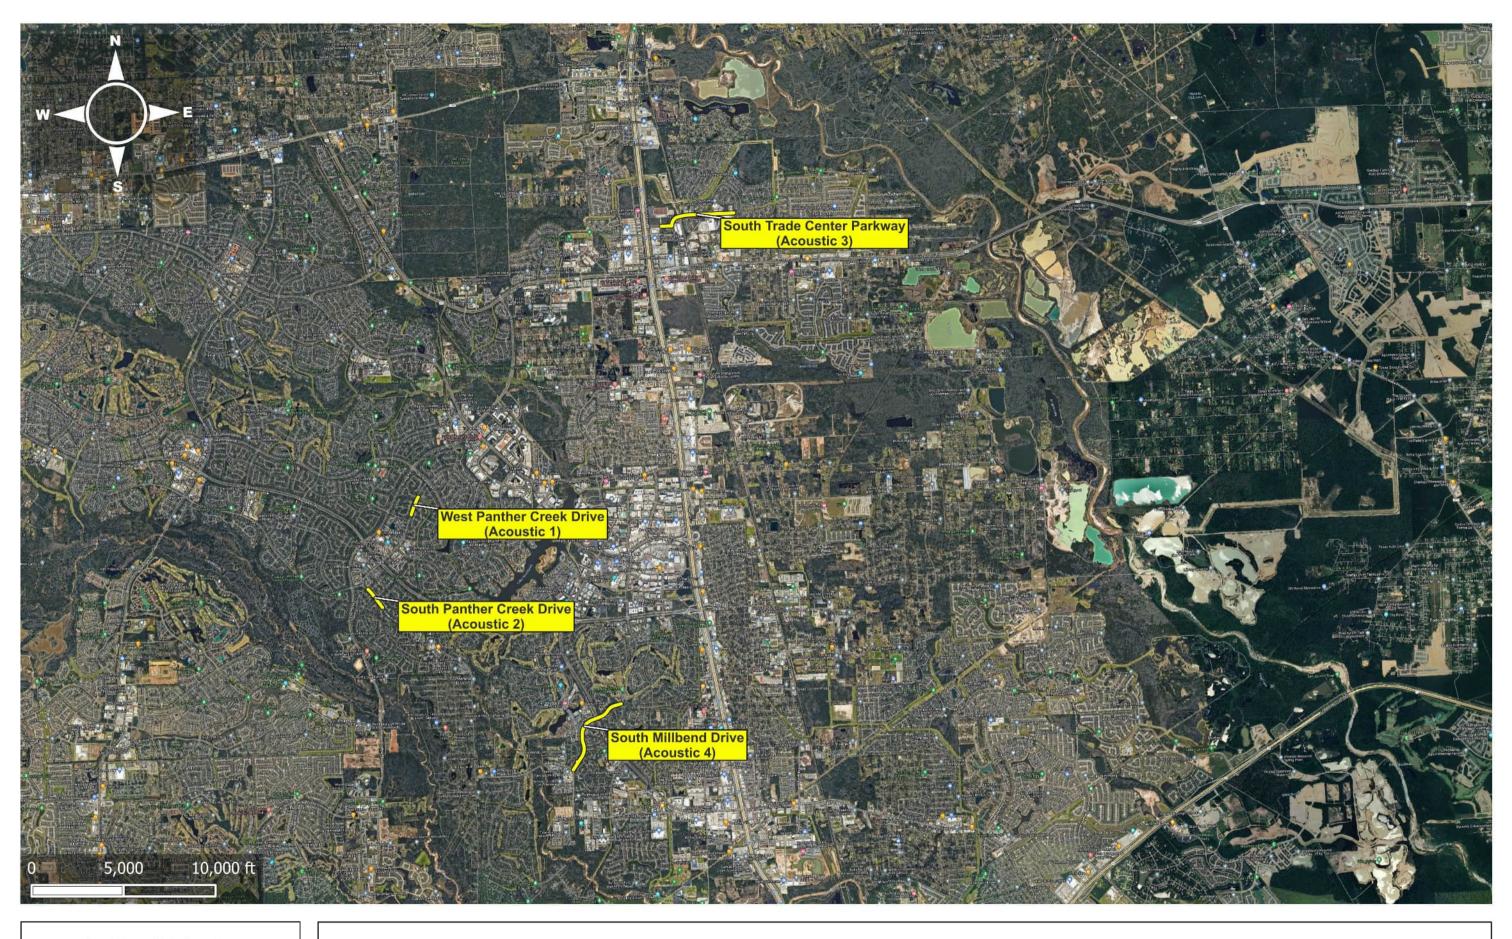

### What are we doing?

- Conducting condition assessments of the buried watermains.
- Condition assessment survey will be performed using vibrations by attaching sensors to hydrants and valves.
- During the testing, there will be no interruption to the water supply and no digging or excavation will be required.

#### When?

• Field work is expected to be completed from <u>August 26<sup>th</sup>, 2024, through August 30<sup>th</sup>, 2024.</u>

| Who | can | you | call? |
|-----|-----|-----|-------|
|-----|-----|-----|-------|